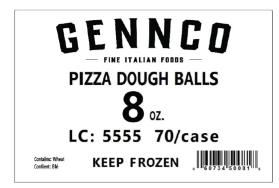

#### Label:

info@genncofoods.com

## NAPOLITANA FROZEN PIZZA DOUGH

### **Product Case Specifications**

| Pieces per Case:         | 70                    |  |  |
|--------------------------|-----------------------|--|--|
| Pack Size:               | 70                    |  |  |
| Weight per Piece:        | 226 g   7.97 oz       |  |  |
| Ti - Hi:                 | 9 x 5                 |  |  |
| Weight Per Case:         | 16 kg   35.27 lb      |  |  |
| Case Dimensions (HxWxL): | 24 x 31.75 x 31.75 cm |  |  |
|                          | 9.45" x 12.5" x 12.5" |  |  |